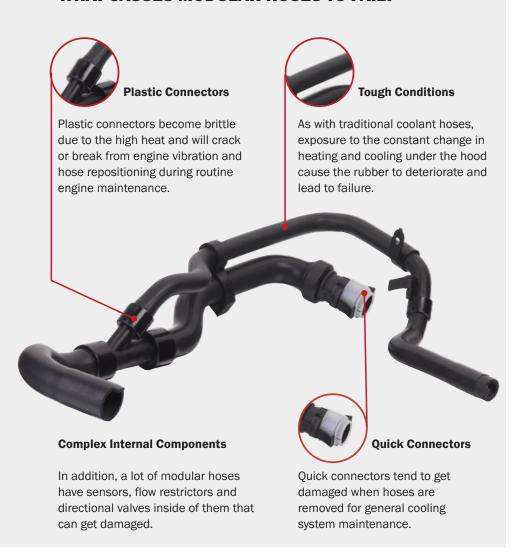

tes has over 100 years of experience in hose manufacturing, allowing full control of the production process and highest of quality standards. Gates is an OE supplier for hose for major car makers in both the foreign and domestic automobile market.

Other manufacturers expect technicians to rebuild these assemblies – having to cut hose to fit and use worn or stressed connectors from the original assembly. Gates modular hoses are a complete solution saving techs time and the risk of comeback.

#### **OFFERING**

- Better pricing than OE suppliers
- OE-exact components and connectors to ensure a simple, leak-free installation
- Over 600 SKUs in the line nearly twice as many as any other aftermarket supplier

# UNCOMPROMISING QUALITY AND DEPENDABILITY

#### WHAT CAUSES MODULAR HOSES TO FAIL?



#### OE FORM, FIT, AND FUNCTION

As a pioneering company in hightechnology automotive products, Gates has over 100 years of experience in hose manufacturing allowing full control of the production process and quality of the product. Every Gates hose matches the OE in form, fit and function. The extensiveness of our range far exceeds the competition and ensures you will find the right hose for nearly all vehicles.

#### **MODULAR HOSE**



#### TRADITIONAL MOLDED HOSES



**SMALL I.D. HOSES** 



### **MOLDED HOSE**

**3X THE PROFIT** 

#### **MODULAR HOSE**

**MOLDED HOSE** 

**4X THE REPLACEMENT** 

#### **MODULAR HOSE**

Complex branches and connections mean the cost per hose is higher. More connections mean more failure-prone areas.